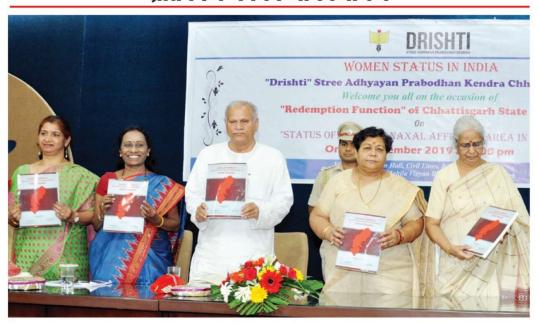

## 'नक्सल प्रभावित जिलों में महिलाओं की स्थिति' पर प्रतिवेदन का किया विमोचन

राज्यपाल सुश्री अनुसुईया उइके आज दृष्टि स्त्री अध्ययन प्रबोधन केन्द्र द्वारा आयोजित कार्यक्रम में 'नक्सल प्रभावित जिलों में महिलाओं की स्थिति' विषय पर प्रतिवेदन का विमोचन किया। उन्होंने मुख्य अतिथि की आसंदी से संबोधित करते हुए कहा कि समाज के लिए वही काम करता है, जिनके मन में दीनदुखियों के लिए संवेदना होती है। यही भावना उन्हें समाज सेवा करने के लिए प्रेरित करती है।

राज्यपाल ने कहा कि ऐसी रिपोर्ट शासन के लिए बड़े उपयोगी होते हैं और साथ ही जनकल्याणकारी नीतियां बनाने में सहायक सिद्ध होते हैं। इस रिपोर्ट को भी मैं राष्ट्रपति और राज्य शासन के समक्ष रखुंगी। यह रिपोर्ट महिलाओं की स्थित पर तैयार की गई है। इससे महिलाओं की शिक्षा, स्वास्थ्य, सामाजिक स्थिति की जानकारी मिलेगी। राज्यपाल ने कहा कि जब वह राष्ट्रीय महिला आयोग की सदस्य थीं तो उन्होंने आदिवासी महिलाओं की स्थिति पर एक सर्वे कराया था। उस रिपोर्ट को मैंने तत्कालीन प्रधानमंत्री श्री अटल बिहारी वाजपेयी को सौंपी तब उसके बाद आदिवासी महिलाओं की सशक्तिकरण संबंधी नीति बनाई गई।