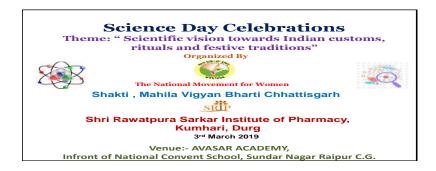

#### (3) Science Day celebration

Organized Lecture on the topic

"Scientific Vision towards Indian Rituals Costoms and Festive Traditions."

Speaker – Ms Darshita Rabadiya Ji , Ex -Vice Secretary HINDU YOUTH ASSOCIATION and Gruhini Pramukh in Gruhini mandal, UK London.

Darshita ji highlighted the logic and science behind many activity which are very commonly performed by Indians ,as putting silver coins in rivers, ringing bell while entering in any mandir, Surya Namskar and many more.

Shakti members actively participated by shairing their own knowledge in respective cases. SHAKTI Chhattisgarh started to publish a book SHAKTI PRATIBHA. This year the topic of the coming book is "Scientific Vision towards Indian Rituals Customs and Festive Traditions."