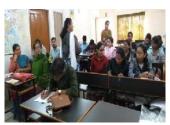

# • "National Seminar" on the topic "Women's Wellness: Impact of Health and Culture"

Along with AGM, Shakti Mahila Vigyan Bharati Samiti, Raipur organized a "National Seminar" on the topic "**Women's Wellness: Impact of Health and Culture**" at M.L. Scroff Hall, University Institute of Pharmacy, Pt. Ravishankar Shukla University, Raipur on 28-29th July 2018.

Shakti Mahila Vigyan Bharati Samiti, Raipur is a creative movement for women in Chhattisgarh state for achieving the goal to awakening the inherent strength of women about education, health, economic independence and self-respect. The Seminar focuses on wellbeing of women and impact of health and culture on wellness.