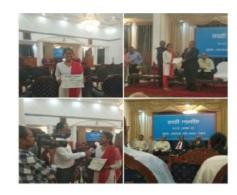

# Annual General Meeting (AGM), 2018 SHAKTI Chhattisgarh organized the Annual General Meeting of SHAKTI National on 28-29 July 2018

During AGM, about 22 members from different units over the country were present. On 28<sup>th</sup> July, representatives presented their annual reports. Shree Jayant Sahastrabudhhe Ji, National Secretary-Vigyan Bharati and Dr S. V.Tatwawadi Ji, Chief Mentor-VIBHA Nagpur were also present in the same. On the next day, Shakti Members discussed about the future plans/projects for 2019. Dr. Anil, General Secretary-VIBHA, addressed the members on the same.

# • "National Seminar" on the topic "Women's Wellness: Impact of Health and Culture"

Along with AGM, Shakti Mahila Vigyan Bharati Samiti, Raipur organized a "National Seminar" on the topic "**Women's Wellness: Impact of Health and Culture**" at M.L. Scroff Hall, University Institute of Pharmacy, Pt. Ravishankar Shukla University, Raipur on 28-29th July 2018.