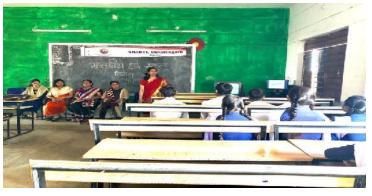

#### WELFARE PROGRAM

SHAKTI Mahila Vigyan Bharati Samiti Chhattisgarh President Dr. Swarnalata Saraf donated a Television Set to Govt. High School Nimora, which will help in audio-visual learning of the students.