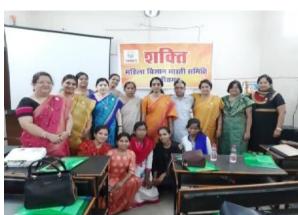

#### ABHYAS WARG IN SHAKTI CHHATTISGARH

'SHAKTI Mahila Vigyan Bharati Samiti' Chhattisgarh organized "Abhyas Warg" as an orientation program for the members at AVASAR ACADEMY, Raipur C.G. on 3<sup>rd</sup> March 2019.

Program Schedule

SHAKTI Ideology & Philosophy

Dr Smt Sudha ji Tiwari (Nagpur)