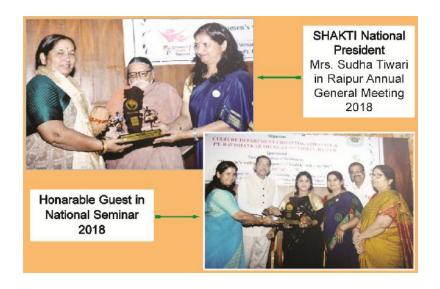

# Memorable Photograph during Annual General Meeting 2018 of SHAKTI National in Raipur Chhattisgarh

SHAKTI Programs (point wise) with brief description and pictures.

# Annual General Meeting (AGM), 2018 SHAKTI Chhattisgarh organized the Annual General Meeting of SHAKTI National on 28-29 July 2018

During AGM, about 22 members from different units over the country were present. On 28<sup>th</sup> July, representatives presented their annual reports. Shree Jayant Sahastrabudhhe Ji, National Secretary-Vigyan Bharati and Dr S. V.Tatwawadi Ji, Chief Mentor-VIBHA Nagpur were also present in the same. On the next day, Shakti Members discussed about the future plans/projects for 2019. Dr. Anil, General Secretary-VIBHA, addressed the members on the same.

Shree Jayant Sahastrabudhhe Ji, National Secretary- Vigyan Bharati, along with Dr. Usha Dubey ji, Founder and Coordinator-SHAKTI Chhattisgarh.