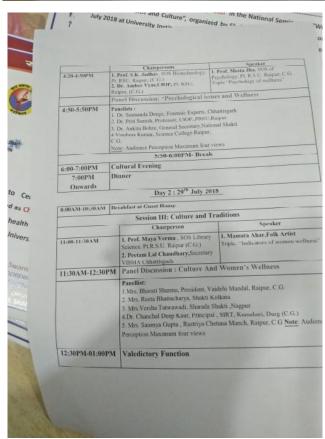

# All Circulated papers during Seminar attached here for the detailed information about seminar

|                             | Women's Wellness: Impact of Ho<br>28 <sup>th</sup> -29 <sup>th</sup> July 2018<br>Program Schedu                                                                                                                | ile                                                                                                                              |
|-----------------------------|-----------------------------------------------------------------------------------------------------------------------------------------------------------------------------------------------------------------|----------------------------------------------------------------------------------------------------------------------------------|
|                             | Day 1 : 28 <sup>th</sup> Jul                                                                                                                                                                                    | y 2018                                                                                                                           |
| 8:80- 10:00<br>10:00- 10:50 | Designation at University Institute of I                                                                                                                                                                        | Pharmacy, Pt. Ravishankar Shukla                                                                                                 |
| 11:00-12:0                  |                                                                                                                                                                                                                 |                                                                                                                                  |
| Time                        | Chairpersons                                                                                                                                                                                                    | Keynote Speakers                                                                                                                 |
| 12:00-12:351                |                                                                                                                                                                                                                 | I. Mr. Rahul Singh ji, Deputy Director,<br>a, Cultural Dept, Govt. of Chhattisgarh                                               |
|                             | Bopal, M.P.                                                                                                                                                                                                     | Topic "Culture of Wellness"                                                                                                      |
| 12:35PM- 1:10               | 2. Prof. Mitashree Mitra, SOS                                                                                                                                                                                   | Dr. Arun Dabke     Ex- Vice Chancellor Ayush University.     Raipur (C.G.)     Topic: 'Health and wellness'                      |
| 1:10-2:10PN                 | Lunch Break                                                                                                                                                                                                     |                                                                                                                                  |
|                             | Session I- Impact of health                                                                                                                                                                                     | on Wellness                                                                                                                      |
|                             | Chairpersons                                                                                                                                                                                                    | Speakers                                                                                                                         |
| 2:10-2:40PM                 | Prof. Sanjay Tiwari, National<br>Secretary VIBHA     Dr. Vinaya Agnihotri Matra Sewa Hospital, Raipur (C.G.)                                                                                                    | I.Dr. Minakshi Sinha, All India<br>Institute of Medical Sciences, Raipur<br>Topic "Women wellbeing: Impact of<br>Mental Health." |
| 2:40-3:10PM                 |                                                                                                                                                                                                                 | 2. Prof. Reeta Venugopal, Physical<br>Education, Pt. R.S.U. Raipur (C.G.)<br>Topic: "Quality of women Life"                      |
|                             | Panel Discussion : Management of I                                                                                                                                                                              | lealth"                                                                                                                          |
| 3:10-4:10PM                 | Panellist:  1. Manju Jha, Yoga Expert, Instructor (NTI 2. Dr. Vinu Joshi, Centre for Basic Science 3. Dr. Richa Gupta, Medical College, Raip 4. Dr. Uma Gupta, Mathurvurshya Mandal, 5. Dr. Anna Chanba, Vissa. | F) Raipur (C.G.)<br>rs. Pt. R.S.U. Raipur (C.G.)<br>ur (C.G.)<br>Raipur (C.G.)                                                   |
| :10-4:20PM                  | Note: Audience perceptions: Maximum for<br>Tea Break                                                                                                                                                            | ir views                                                                                                                         |
|                             | Session II-Impact of Stress & Anx                                                                                                                                                                               |                                                                                                                                  |
|                             | Trimpact of Stress & Anx                                                                                                                                                                                        | iety on Wellness                                                                                                                 |