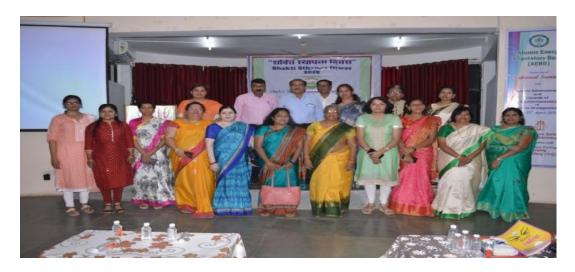

# Annual General Meeting (AGM), 2018 SHAKTI Chhattisgarh organized the Annual General Meeting of SHAKTI National on 28-29 July 2018

During AGM, about 22 members from different units over the country were present. On 28<sup>th</sup> July, representatives presented their annual reports. Shree Jayant Sahastrabudhhe Ji, National Secretary-Vigyan Bharati and Dr S. V.Tatwawadi Ji, Chief Mentor-VIBHA Nagpur were also present in the same. On the next day, Shakti Members discussed about the future plans/projects for 2019. Dr. Anil, General Secretary-VIBHA, addressed the members on the same.