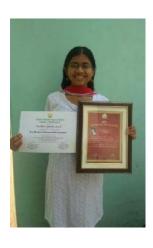

**Miss Namrata Verma** was awarded by **'iSHAKTI' Award** for her national and state level excellent performance in Debates and communication skills programs..

This occasion was graced by the presence of Vice Chancellor of AYUSH University, Prof.Ashok Kumar Chandrakar, , Shree, Director SRIPand , Dr Sunanda Dhenge, renowned Crimnologist ,SHAKTI President Prof. Swarnalata Saraf and SHAKTI members.

#### MISS NAMRATA VERMA