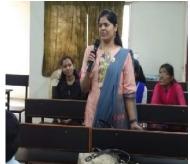

### SWAMI VIVEKANAND THOUGHTS: INTERACTIVE LECTURE BY SUSHRI PRACHI PATIL JI

- **Date** 18 January, 2019 **Venue**: AVASAR ACADEMY ,Raipur (C.G.)
- The program was for civil services (UPSC/PSC) aspirants. Prant Pracharika Rastra Sevika Samiti explained many relevant thoughts of Swami ji to the youth and motivated them by some recreational activities.
- **Outcome** It was a very interactive session. Participants involved themselves in activities, worked on their own thought process and understood their role towards themselves, country and worldwide.(**How to think globally and act locally**)
- 40 Students participated in the program.