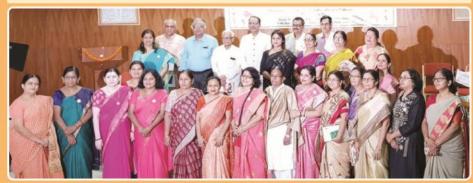

# Memorable Photograph during Annual General Meeting 2018 of SHAKTI National in Raipur Chhattisgarh

SHAKTI Programs (point wise) with brief description and pictures.

# Annual General Meeting (AGM), 2018 SHAKTI Chhattisgarh organized the Annual General Meeting of SHAKTI National on 28-29 July 2018

During AGM, about 22 members from different units over the country were present. On 28<sup>th</sup> July, representatives presented their annual reports. Shree Jayant Sahastrabudhhe Ji, National Secretary-Vigyan Bharati and Dr S. V.Tatwawadi Ji, Chief Mentor-VIBHA Nagpur were also present in the same. On the next day, Shakti Members discussed about the future plans/projects for 2019. Dr. Anil, General Secretary-VIBHA, addressed the members on the same.