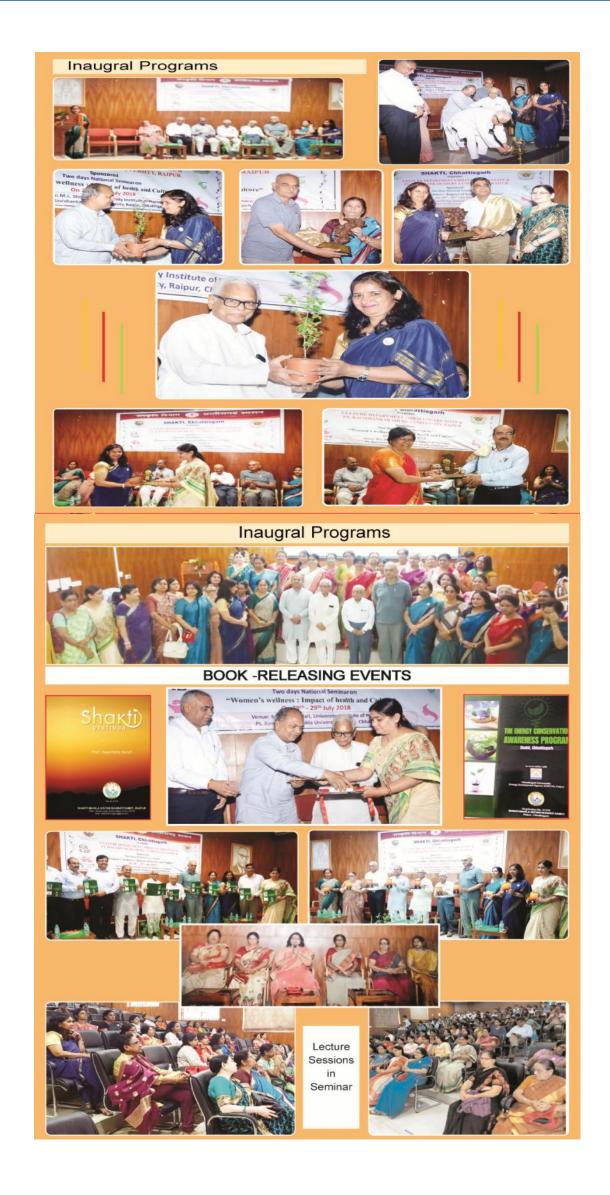

# Annual General Meeting (AGM), 2018 SHAKTI Chhattisgarh organized the Annual General Meeting of SHAKTI National on 28-29 July 2018

During AGM, about 22 members from different units over the country were present. On 28<sup>th</sup> July, representatives presented their annual reports. Shree Jayant Sahastrabudhhe Ji, National Secretary-Vigyan Bharati and Dr S. V.Tatwawadi Ji, Chief Mentor-VIBHA Nagpur were also present in the same. On the next day, Shakti Members discussed about the future plans/projects for 2019. Dr. Anil, General Secretary-VIBHA, addressed the members on the same.

# • "National Seminar" on the topic "Women's Wellness: Impact of Health and Culture"

Along with AGM, Shakti Mahila Vigyan Bharati Samiti, Raipur organized a "National Seminar" on the topic "**Women's Wellness: Impact of Health and Culture**" at M.L. Scroff Hall, University Institute of Pharmacy, Pt. Ravishankar Shukla University, Raipur on 28-29th July 2018.

#### SOME KEYNOTE LECTURES DURING SEMINAR

.....