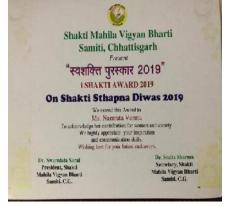

#### (4) Shakti Sthapana Diwas 22 March

**Date** - 26 April 2018, Based on Theme of Enterprenureship. **Venue-Shri Rawatpura institute of Pharmacy**, Kumhari Raipur C.G.

**Mrs. Uma Gupta**, was honoured by **'STREE PRERNA' Award** for her ultimate struggle and devotion to build up a successful Offset Business by defeating her continuous physical, economical and social problems, now providing valuable services to society as a successful woman enterprenur.

**Miss Namrata Verma** was awarded by **'iSHAKTI' Award** for her national and state level excellent performance in Debates and communication skills programs..

This occasion was graced by the presence of Vice Chancellor of AYUSH University, Prof.Ashok Kumar Chandrakar, , Shree, Director SRIPand , Dr Sunanda Dhenge, renowned Crimnologist ,SHAKTI President Prof. Swarnalata Saraf and SHAKTI members.