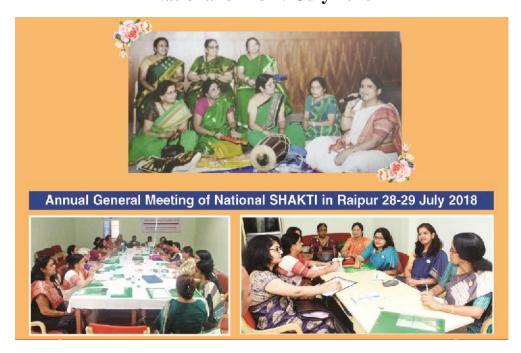

# Memorable Photograph during Annual General Meeting 2018 of SHAKTI National in Raipur Chhattisgarh

SHAKTI Programs (point wise) with brief description and pictures.

# Annual General Meeting (AGM), 2018 SHAKTI Chhattisgarh organized the Annual General Meeting of SHAKTI National on 28-29 July 2018

During AGM, about 22 members from different units over the country were present. On 28<sup>th</sup> July, representatives presented their annual reports. Shree Jayant Sahastrabudhhe Ji, National Secretary-Vigyan Bharati and Dr S. V.Tatwawadi Ji, Chief Mentor-VIBHA Nagpur were also present in the same. On the next day, Shakti Members discussed about the future plans/projects for 2019. Dr. Anil, General Secretary-VIBHA, addressed the members on the same.