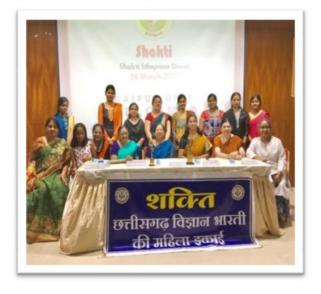

# Memorable Photograph during Annual General Meeting 2018 of SHAKTI National in Raipur Chhattisgarh

SHAKTI Programs (point wise) with brief description and pictures.

# Annual General Meeting (AGM), 2018 SHAKTI Chhattisgarh organized the Annual General Meeting of SHAKTI National on 28-29 July 2018

During AGM, about 22 members from different units over the country were present. On 28<sup>th</sup> July, representatives presented their annual reports. Shree Jayant Sahastrabudhhe Ji, National Secretary-Vigyan Bharati and Dr S. V.Tatwawadi Ji, Chief Mentor-VIBHA Nagpur were also present in the same. On the next day, Shakti Members discussed about the future plans/projects for 2019. Dr. Anil, General Secretary-VIBHA, addressed the members on the same.