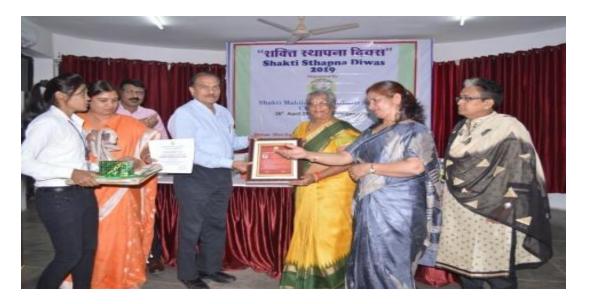

#### (4) Shakti Sthapana Diwas 22 March

**Date** - 26 April 2018, Based on Theme of Enterprenureship. **Venue-Shri Rawatpura institute of Pharmacy**, Kumhari Raipur C.G.

**Mrs. Uma Gupta**, was honoured by **'STREE PRERNA' Award** for her ultimate struggle and devotion to build up a successful Offset Business by defeating her continuous physical, economical and social problems, now providing valuable services to society as a successful woman enterprenur.

**Miss Namrata Verma** was awarded by **'iSHAKTI' Award** for her national and state level excellent performance in Debates and communication skills programs..

This occasion was graced by the presence of Vice Chancellor of AYUSH University, Prof.Ashok Kumar Chandrakar, , Shree, Director SRIPand , Dr Sunanda Dhenge, renowned Crimnologist ,SHAKTI President Prof. Swarnalata Saraf and SHAKTI members.

It was a prideful moment for the unit as we released the book "SHAKTI SMARIKA".It is a wholesome report of unit activities since its beginning from 2010.

On the same day SHAKTI team gave a tribute to Late Dr. Geeta Tiwari our Patron ,presented a book of SHAKTI SMARIKA to her daughter in law SHAKTI Dr. Swati Tiwari.