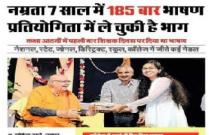

#### (4) Shakti Sthapana Diwas 22 March

**Date** - 26 April 2018, Based on Theme of Enterprenureship. **Venue-Shri Rawatpura institute of Pharmacy**, Kumhari Raipur C.G.

**Mrs. Uma Gupta**, was honoured by **'STREE PRERNA' Award** for her ultimate struggle and devotion to build up a successful Offset Business by defeating her continuous physical, economical and social problems, now providing valuable services to society as a successful woman enterprenur.

**Miss Namrata Verma** was awarded by **'iSHAKTI' Award** for her national and state level excellent performance in Debates and communication skills programs..

This occasion was graced by the presence of Vice Chancellor of AYUSH University, Prof.Ashok Kumar Chandrakar, , Shree, Director SRIPand , Dr Sunanda Dhenge, renowned Crimnologist ,SHAKTI President Prof. Swarnalata Saraf and SHAKTI members.