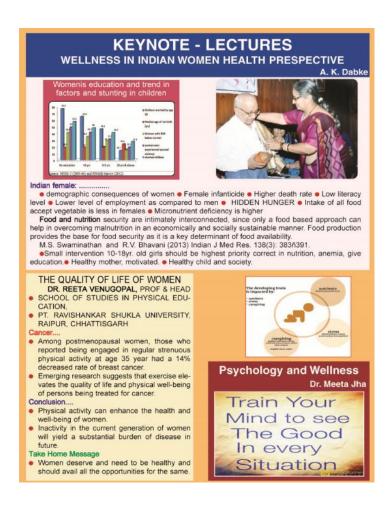

|
|                             | Session II-Impact of Stress & Anx                                                                                                                                                                               |                                                                                                                                  |
|                             | Trimpact of Stress & Anx                                                                                                                                                                                        | iety on Wellness                                                                                                                 |





#### SOME KEYNOTE LECTURES DURING SEMINAR



























.....



#### ABHYAS WARG IN SHAKTI CHHATTISGARH

'SHAKTI Mahila Vigyan Bharati Samiti' Chhattisgarh organized "Abhyas Warg" as an orientation program for the members at AVASAR ACADEMY, Raipur C.G. on 3<sup>rd</sup> March 2019.

Program Schedule

SHAKTI Ideology & Philosophy

Dr Smt Sudha ji Tiwari (Nagpur)

#### Scientist MGIRI & National President SHAKTI

Sudha ji explained the Ardhnarishwar concept of SHAKTI and brief the role of women in society since vedic age .





#### Karyakarta (Vaicharik paksh)

Prachi Patil Ji, Prant Pracharika Rastra Sevika Samiti.

Prachi ji, differentiated the work of a karyakarta and worker in a very creative way.





**Organisational Programs and its Methodology-**Smt Bindu ji Suraj (Kerala), National Organising Secretary, SHAKTI B