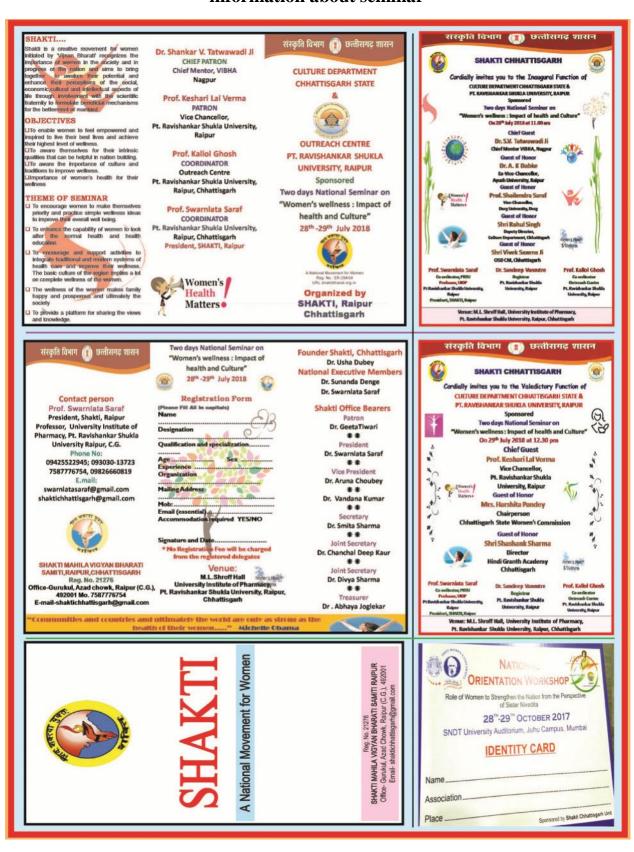

# • "National Seminar" on the topic "Women's Wellness: Impact of Health and Culture"

Along with AGM, Shakti Mahila Vigyan Bharati Samiti, Raipur organized a "National Seminar" on the topic "**Women's Wellness: Impact of Health and Culture**" at M.L. Scroff Hall, University Institute of Pharmacy, Pt. Ravishankar Shukla University, Raipur on 28-29th July 2018.

Shakti Mahila Vigyan Bharati Samiti, Raipur is a creative movement for women in Chhattisgarh state for achieving the goal to awakening the inherent strength of women about education, health, economic independence and self-respect. The Seminar focuses on wellbeing of women and impact of health and culture on wellness.

# All Circulated papers during Seminar attached here for the detailed information about seminar

|                             | Women's Wellness: Impact of Ho<br>28 <sup>th</sup> -29 <sup>th</sup> July 2018<br>Program Schedu                                                                                                                | ile                                                                                                                              |
|-----------------------------|-----------------------------------------------------------------------------------------------------------------------------------------------------------------------------------------------------------------|----------------------------------------------------------------------------------------------------------------------------------|
|                             | Day 1 : 28 <sup>th</sup> Jul                                                                                                                                                                                    | y 2018                                                                                                                           |
| 8:80- 10:00<br>10:00- 10:50 | Designation at University Institute of I                                                                                                                                                                        | Pharmacy, Pt. Ravishankar Shukla                                                                                                 |
| 11:00-12:0                  |                                                                                                                                                                                                                 |                                                                                                                                  |
| Time                        | Chairpersons                                                                                                                                                                                                    | Keynote Speakers                                                                                                                 |
| 12:00-12:351                |                                                                                                                                                                                                                 | I. Mr. Rahul Singh ji, Deputy Director,<br>a, Cultural Dept, Govt. of Chhattisgarh                                               |
|                             | Bopal, M.P.                                                                                                                                                                                                     | Topic "Culture of Wellness"                                                                                                      |
| 12:35PM- 1:10               | 2. Prof. Mitashree Mitra, SOS                                                                                                                                                                                   | Dr. Arun Dabke     Ex- Vice Chancellor Ayush University.     Raipur (C.G.)     Topic: 'Health and wellness'                      |
| 1:10-2:10PN                 | Lunch Break                                                                                                                                                                                                     |                                                                                                                                  |
|                             | Session I- Impact of health                                                                                                                                                                                     | on Wellness                                                                                                                      |
|                             | Chairpersons                                                                                                                                                                                                    | Speakers                                                                                                                         |
| 2:10-2:40PM                 | Prof. Sanjay Tiwari, National<br>Secretary VIBHA     Dr. Vinaya Agnihotri Matra Sewa Hospital, Raipur (C.G.)                                                                                                    | I.Dr. Minakshi Sinha, All India<br>Institute of Medical Sciences, Raipur<br>Topic "Women wellbeing: Impact of<br>Mental Health." |
| 2:40-3:10PM                 |                                                                                                                                                                                                                 | 2. Prof. Reeta Venugopal, Physical<br>Education, Pt. R.S.U. Raipur (C.G.)<br>Topic: "Quality of women Life"                      |
|                             | Panel Discussion : Management of I                                                                                                                                                                              | lealth"                                                                                                                          |
| 3:10-4:10PM                 | Panellist:  1. Manju Jha, Yoga Expert, Instructor (NTI 2. Dr. Vinu Joshi, Centre for Basic Science 3. Dr. Richa Gupta, Medical College, Raip 4. Dr. Uma Gupta, Mathurvurshya Mandal, 5. Dr. Anna Chanba, Vissa. | F) Raipur (C.G.)<br>rs. Pt. R.S.U. Raipur (C.G.)<br>ur (C.G.)<br>Raipur (C.G.)                                                   |
| :10-4:20PM                  | Note: Audience perceptions: Maximum for<br>Tea Break                                                                                                                                                            | ir views                                                                                                                         |
|                             | Session II-Impact of Stress & Anx                                                                                                                                                                               |                                                                                                                                  |
|                             | Trimpact of Stress & Anx                                                                                                                                                                                        | iety on Wellness                                                                                                                 |