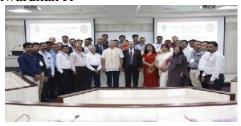

# Memorable Photograph during Annual General Meeting 2018 of SHAKTI National in Raipur Chhattisgarh

SHAKTI Programs (point wise) with brief description and pictures.

# Annual General Meeting (AGM), 2018 SHAKTI Chhattisgarh organized the Annual General Meeting of SHAKTI National on 28-29 July 2018

During AGM, about 22 members from different units over the country were present. On 28<sup>th</sup> July, representatives presented their annual reports. Shree Jayant Sahastrabudhhe Ji, National Secretary-Vigyan Bharati and Dr S. V.Tatwawadi Ji, Chief Mentor-VIBHA Nagpur were also present in the same. On the next day, Shakti Members discussed about the future plans/projects for 2019. Dr. Anil, General Secretary-VIBHA, addressed the members on the same.