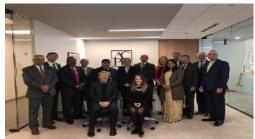

#### Dr. Swarnalata Saraf

Attending meeting at Chicago as International representative nominated by Govt.of India to American Accreditation Council of Pharmaceutical Education.

Delivered talk at Maharastra state nder continuous Education Program that graced by Deputy Director UGC Mr. Patwardhan Ji

Honored by Drug Controller General of India at APTICON- Delhi (PROGRAM GRACED BY DIGNITORIES FROM PHARMAREGULATORS OF INDIA)

Chaired Indian Pharmaceutical congress 2018 women forum scientific session at Delhi.