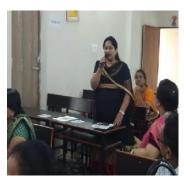

### SWAMI VIVEKANAND THOUGHTS: INTERACTIVE LECTURE BY SUSHRI PRACHI PATIL JI

- **Date** 18 January, 2019 **Venue**: AVASAR ACADEMY ,Raipur (C.G.)
- The program was for civil services (UPSC/PSC) aspirants. Prant Pracharika Rastra Sevika Samiti explained many relevant thoughts of Swami ji to the youth and motivated them by some recreational activities.
- **Outcome** It was a very interactive session. Participants involved themselves in activities, worked on their own thought process and understood their role towards themselves, country and worldwide.(**How to think globally and act locally**)
- 40 Students participated in the program.