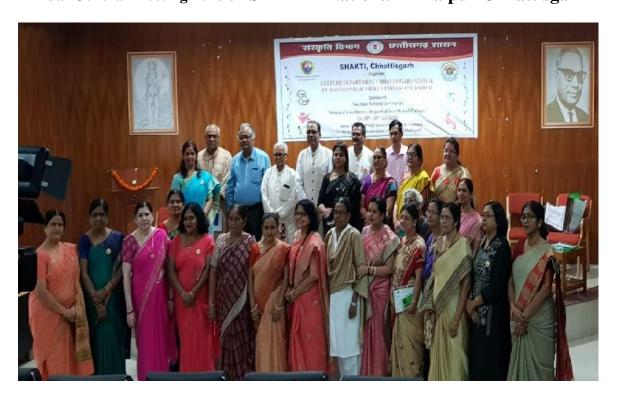

# Annual General Meeting (AGM), 2018 SHAKTI Chhattisgarh organized the Annual General Meeting of SHAKTI National on 28-29 July 2018

During AGM, about 22 members from different units over the country were present. On 28<sup>th</sup> July, representatives presented their annual reports. Shree Jayant Sahastrabudhhe Ji, National Secretary-Vigyan Bharati and Dr S. V.Tatwawadi Ji, Chief Mentor-VIBHA Nagpur were also present in the same. On the next day, Shakti Members discussed about the future plans/projects for 2019. Dr. Anil, General Secretary-VIBHA, addressed the members on the same.

Shree Jayant Sahastrabudhhe Ji, National Secretary- Vigyan Bharati, along with Dr. Usha Dubey ji, Founder and Coordinator-SHAKTI Chhattisgarh.