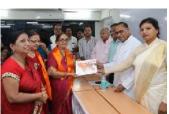

#### (4) Shakti Sthapana Diwas 22 March

**Date** - 26 April 2018, Based on Theme of Enterprenureship. **Venue-Shri Rawatpura institute of Pharmacy**, Kumhari Raipur C.G.

**Mrs. Uma Gupta**, was honoured by **'STREE PRERNA' Award** for her ultimate struggle and devotion to build up a successful Offset Business by defeating her continuous physical, economical and social problems, now providing valuable services to society as a successful woman enterprenur.

**Miss Namrata Verma** was awarded by **'iSHAKTI' Award** for her national and state level excellent performance in Debates and communication skills programs..

This occasion was graced by the presence of Vice Chancellor of AYUSH University, Prof.Ashok Kumar Chandrakar, , Shree, Director SRIPand , Dr Sunanda Dhenge, renowned Crimnologist ,SHAKTI President Prof. Swarnalata Saraf and SHAKTI members.