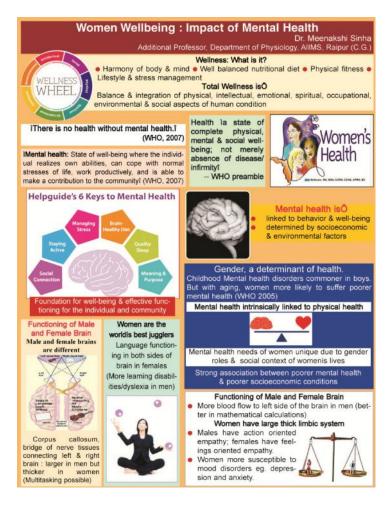

|
|                             | Session II-Impact of Stress & Anx                                                                                                                                                                               |                                                                                                                                  |
|                             | Trimpact of Stress & Anx                                                                                                                                                                                        | iety on Wellness                                                                                                                 |





#### SOME KEYNOTE LECTURES DURING SEMINAR



























.....



#### ABHYAS WARG IN SHAKTI CHHATTISGARH

'SHAKTI Mahila Vigyan Bharati Samiti' Chhattisgarh organized "Abhyas Warg" as an orientation program for the members at AVASAR ACADEMY, Raipur C.G. on 3<sup>rd</sup> March 2019.

Program Schedule

SHAKTI Ideology & Philosophy

Dr Smt Sudha ji Tiwari (Nagpur)

#### Scientist MGIRI & National President SHAKTI

Sudha ji explained the Ardhnarishwar concept of SHAKTI and brief the role of women in society since vedic age .





#### Karyakarta (Vaicharik paksh)

Prachi Patil Ji, Prant Pracharika Rastra Sevika Samiti.

Prachi ji, differentiated the work of a karyakarta and worker in a very creative way.





**Organisational Programs and its Methodology-**Smt Bindu ji Suraj (Kerala), National Organising Secretary, SHAKTI