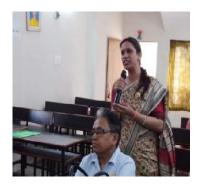

### SWAMI VIVEKANAND THOUGHTS: INTERACTIVE LECTURE BY SUSHRI PRACHI PATIL JI

- **Date** 18 January, 2019 **Venue**: AVASAR ACADEMY ,Raipur (C.G.)
- The program was for civil services (UPSC/PSC) aspirants. Prant Pracharika Rastra Sevika Samiti explained many relevant thoughts of Swami ji to the youth and motivated them by some recreational activities.
- **Outcome** It was a very interactive session. Participants involved themselves in activities, worked on their own thought process and understood their role towards themselves, country and worldwide.(**How to think globally and act locally**)
- 40 Students participated in the program.