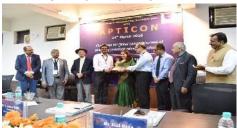

Honored by Drug Controller General of India at APTICON- Delhi (PROGRAM GRACED BY DIGNITORIES FROM PHARMAREGULATORS OF INDIA)

Chaired Indian Pharmaceutical congress 2018 women forum scientific session at Delhi.