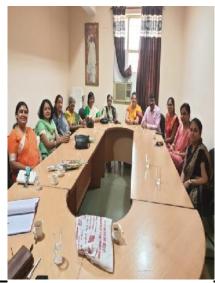

# Memorable Photograph during Annual General Meeting 2018 of SHAKTI National in Raipur Chhattisgarh

SHAKTI Programs (point wise) with brief description and pictures.

# Annual General Meeting (AGM), 2018 SHAKTI Chhattisgarh organized the Annual General Meeting of SHAKTI National on 28-29 July 2018

During AGM, about 22 members from different units over the country were present. On 28<sup>th</sup> July, representatives presented their annual reports. Shree Jayant Sahastrabudhhe Ji, National Secretary-Vigyan Bharati and Dr S. V.Tatwawadi Ji, Chief Mentor-VIBHA Nagpur were also present in the same. On the next day, Shakti Members discussed about the future plans/projects for 2019. Dr. Anil, General Secretary-VIBHA, addressed the members on the same.