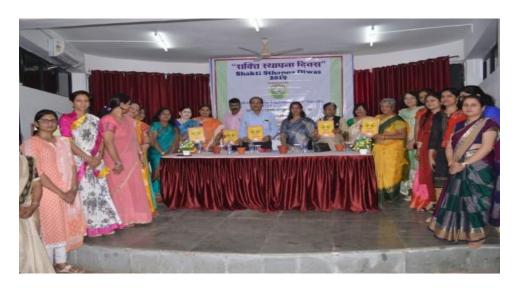

#### (4) Shakti Sthapana Diwas 22 March

**Date** - 26 April 2018, Based on Theme of Enterprenureship. **Venue-Shri Rawatpura institute of Pharmacy**, Kumhari Raipur C.G.

**Mrs. Uma Gupta**, was honoured by **'STREE PRERNA' Award** for her ultimate struggle and devotion to build up a successful Offset Business by defeating her continuous physical, economical and social problems, now providing valuable services to society as a successful woman enterprenur.

**Miss Namrata Verma** was awarded by **'iSHAKTI' Award** for her national and state level excellent performance in Debates and communication skills programs..

This occasion was graced by the presence of Vice Chancellor of AYUSH University, Prof.Ashok Kumar Chandrakar, , Shree, Director SRIPand , Dr Sunanda Dhenge, renowned Crimnologist ,SHAKTI President Prof. Swarnalata Saraf and SHAKTI members.

It was a prideful moment for the unit as we released the book "SHAKTI SMARIKA".It is a wholesome report of unit activities since its beginning from 2010.

On the same day SHAKTI team gave a tribute to Late Dr. Geeta Tiwari our Patron ,presented a book of SHAKTI SMARIKA to her daughter in law SHAKTI Dr. Swati Tiwari.