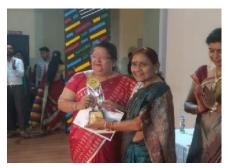

#### (4) Shakti Sthapana Diwas 22 March

**Date** - 26 April 2018, Based on Theme of Enterprenureship. **Venue-Shri Rawatpura institute of Pharmacy**, Kumhari Raipur C.G.

**Mrs. Uma Gupta**, was honoured by **'STREE PRERNA' Award** for her ultimate struggle and devotion to build up a successful Offset Business by defeating her continuous physical, economical and social problems, now providing valuable services to society as a successful woman enterprenur.

**Miss Namrata Verma** was awarded by **'iSHAKTI' Award** for her national and state level excellent performance in Debates and communication skills programs..

This occasion was graced by the presence of Vice Chancellor of AYUSH University, Prof.Ashok Kumar Chandrakar, , Shree, Director SRIPand , Dr Sunanda Dhenge, renowned Crimnologist ,SHAKTI President Prof. Swarnalata Saraf and SHAKTI members.