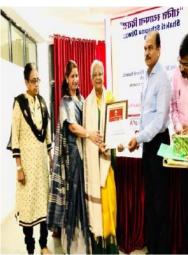

#### (4) Shakti Sthapana Diwas 22 March

**Date** - 26 April 2018, Based on Theme of Enterprenureship. **Venue-Shri Rawatpura institute of Pharmacy**, Kumhari Raipur C.G.

**Mrs. Uma Gupta**, was honoured by **'STREE PRERNA' Award** for her ultimate struggle and devotion to build up a successful Offset Business by defeating her continuous physical, economical and social problems, now providing valuable services to society as a successful woman enterprenur.

**Miss Namrata Verma** was awarded by **'iSHAKTI' Award** for her national and state level excellent performance in Debates and communication skills programs..

This occasion was graced by the presence of Vice Chancellor of AYUSH University, Prof.Ashok Kumar Chandrakar, , Shree, Director SRIPand , Dr Sunanda Dhenge, renowned Crimnologist ,SHAKTI President Prof. Swarnalata Saraf and SHAKTI members.

It was a prideful moment for the unit as we released the book "SHAKTI SMARIKA".It is a wholesome report of unit activities since its beginning from 2010.

On the same day SHAKTI team gave a tribute to Late Dr. Geeta Tiwari our Patron ,presented a book of SHAKTI SMARIKA to her daughter in law SHAKTI Dr. Swati Tiwari.