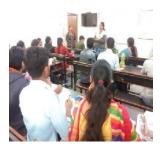

# Annual General Meeting (AGM), 2018 SHAKTI Chhattisgarh organized the Annual General Meeting of SHAKTI National on 28-29 July 2018

During AGM, about 22 members from different units over the country were present. On 28<sup>th</sup> July, representatives presented their annual reports. Shree Jayant Sahastrabudhhe Ji, National Secretary-Vigyan Bharati and Dr S. V.Tatwawadi Ji, Chief Mentor-VIBHA Nagpur were also present in the same. On the next day, Shakti Members discussed about the future plans/projects for 2019. Dr. Anil, General Secretary-VIBHA, addressed the members on the same.

Shree Jayant Sahastrabudhhe Ji, National Secretary- Vigyan Bharati, along with Dr. Usha Dubey ji, Founder and Coordinator-SHAKTI Chhattisgarh.